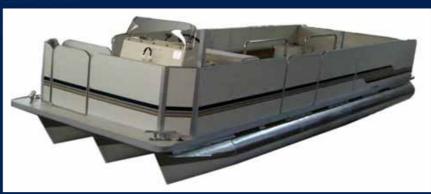

Handy 25 boarn for eavy duty works, 90cm walls reclinable banches hardwood and strong alluminum profiles, front console allowed full load on people or materials in the back.

Very successful on high use , frequent and strong with any kind of loads!